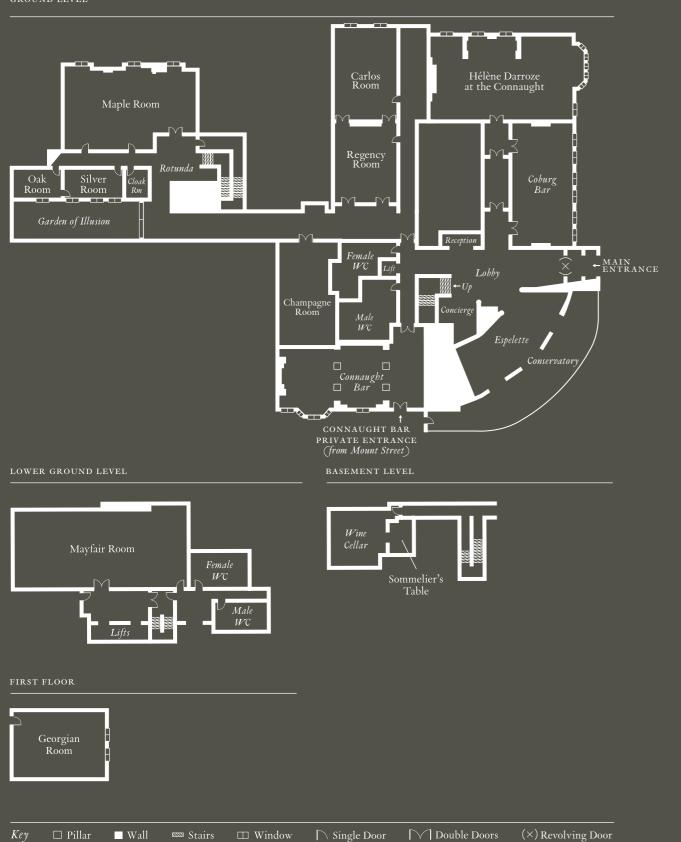

## Connaught Floor Plan

#### Mayfair Room

Designed by Guy Oliver, this is the newest ballroom to be built in Mayfair for 80 years.

#### Maple Room

This versatile room can be used independently, split in two, or in conjunction with the Mayfair Room.

#### Regency Room

Described as the Connaught in microcosm, it is one of our most popular rooms. It can now be used in conjunction with the Carlos Room.

#### Carlos Room

The newest and arguably most stunning event space, where intricately detailed windows flood the room with daylight.

#### Georgian Room

Recently restored by Guy Oliver, this is an intimate setting for meetings and dining.

#### Silver and Oak Rooms

Among the most discreet meeting spaces, these rooms enjoy natural daylight and windows overlooking the Garden of Illusion.

#### Sommelier's Table

Dine overlooking our limestone-clad cellar housing over 6,000 vintage wines. Enjoy a bespoke food menu dedicated to your wine preferences.