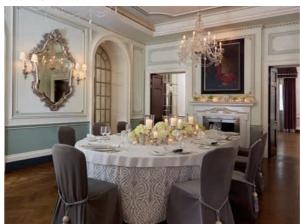

#### Regency Room

Described as the Connaught in microcosm, it is one of our most popular rooms. It can now be used in conjunction with the Carlos Room.